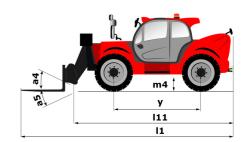

# MT 1840 A 100D ST5 S1

|                                             | MT 1840 A 100D ST5 S1 Created on May 15, 2024 at 10:44:01 Pl |
|---------------------------------------------|--------------------------------------------------------------|
| Capacities                                  | Metric                                                       |
| Max. capacity                               | 4000 kg                                                      |
| Max. lifting height                         | 17.55 m                                                      |
| Max. outreach                               | 13.08 m                                                      |
| Breakout force with bucket                  | 8391 daN                                                     |
| Weight and dimensions                       | 0071 duli                                                    |
| Overall length to carriage                  | l11 6.15 m                                                   |
| Length to face of forks                     | 12 6.27 m                                                    |
| Overall width                               | b1 2.36 m                                                    |
|                                             | h17 2.45 m                                                   |
| Overall height                              |                                                              |
| Wheelbase                                   | y 3.07 m                                                     |
| Ground clearance                            | m4 0.37 m                                                    |
| Overall cab width                           | b4 0.89 m                                                    |
| Tilt-up angle                               | a4 12°                                                       |
| Tilt-down angle                             | a5 114°                                                      |
| External turning radius (over tyres)        | Wa1 3.94 m                                                   |
| Unladen weight (with forks)                 | 12650 kg                                                     |
| Overall weight                              | 12400 kg                                                     |
| Tires type                                  | Pneumatic                                                    |
| Standard tires                              | Alliance 400/80 - 24 - 162A8                                 |
| Forks length / width / section              | I / e / s 1200 mm x 125 mm / 50 mm                           |
| Performances                                |                                                              |
| Lifting                                     | 14 s                                                         |
| Lowering                                    | 14 s                                                         |
| Extension                                   | 19 s                                                         |
| Retraction                                  | 15 s                                                         |
| Scoop                                       | 5 s                                                          |
| Dump                                        | 5 s                                                          |
| Engine                                      |                                                              |
| Engine brand                                | Deutz                                                        |
| Engine norm                                 | Stage V                                                      |
| Engine model                                | TCD 3.6                                                      |
| Number of cylinders / Capacity of cylinders | 4 - 3621 cm³                                                 |
| I.C. Engine power rating - Power            | 100 Hp / 75 kW                                               |
| Max. torque / Engine rotation               | 410 Nm @ 1600 rpm                                            |
| Drawbar pull (Laden)                        | 8391 daN                                                     |
| Transmission                                | OJJI dan                                                     |
|                                             | Terrue converter                                             |
| Transmission type                           | Torque converter 4 / 4                                       |
| Number of gears (forward / reverse)         |                                                              |
| Travel speed (laden)                        | 25 km/h                                                      |
| Max. travel speed                           | 24.90 km/h                                                   |
| Parking brake                               | Automatic negative parking brake                             |
| Service brake                               | Oil-immersed multi-discs on front & rear ax                  |
| Hydraulics                                  |                                                              |
| Hydraulic pump type                         | Gear pump                                                    |
| Hydraulic flow / Pressure                   | 167 l/min-270 bar                                            |
| Tank capacities                             |                                                              |
| Engine oil                                  | 10                                                           |
| Hydraulic oil                               | 135 I                                                        |
| Fuel tank                                   | 140                                                          |
| DEF tank capacity                           | 22.60                                                        |
| Noise and vibration                         |                                                              |
| Noise at driving position (LpA)             | 79 dB                                                        |
| Noise to environment (LwA)                  | 106 dB                                                       |
| Vibration on hands/arms                     | < 2.50 m/s²                                                  |
| Miscellaneous                               |                                                              |
| Steering wheels (front / rear)              | 2/2                                                          |
| Drive wheels (front / rear)                 | 2/2                                                          |
| Safety cab homologation                     | ROPS - FOPS level 2 cab                                      |
| Controls                                    | JSM                                                          |
|                                             | 30111                                                        |

## MT 1840 A 100D ST5 S1 - Dimensional drawing