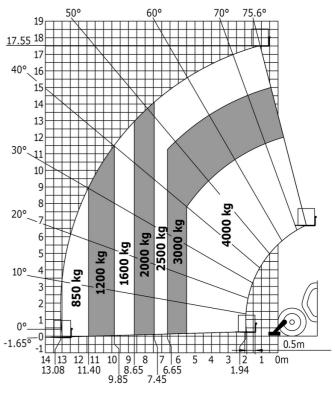

|
| Steering wheels (front / rear)              | 2/2                                                          |
| Drive wheels (front / rear)                 | 2/2                                                          |
| Safety cab homologation                     | ROPS - FOPS level 2 cab                                      |
| Controls                                    | JSM                                                          |
|                                             | 30111                                                        |

## MT 1840 A 100D ST5 S1 - Dimensional drawing







### MT 1840 A 100D ST5 S1 - Load chart

Machine on tyres with forks - with levelling device Metric



#### Machine on lowered stabilisers with forks Metric



## Machine on stabilisers with Man basket Metric







#### **Head Office**

B.P. 249 - 430 rue de l'Aubinière 44150 Ancenis Cedex - France Tel: +33 (0)2 40 09 10 11 - Fax: +33 (0)2 40 09 10 97 www.manitou.com



This publication provides a description of the configuration versions and options for Manitou products, which may differ for equipment. The equipment presented in this brochure may be part of a series, as an option, or it may not be available, depending on the versions. Manitou reserves the right, at any time and without notice, to amend the specifications described and represented. The specifications provided do not bind the manufacturer. For more details, please contact your Manitou agent. This is not a contractually binding document. The presentation of the products is not c