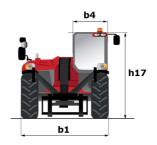

# MT 1840 A 100D ST5 S1

|                                             | MT 1840 A 100D ST5 S1 Created on May 15, 2024 at 10:44:01 Pl |
|---------------------------------------------|--------------------------------------------------------------|
| Capacities                                  | Metric                                                       |
| Max. capacity                               | 4000 kg                                                      |
| Max. lifting height                         | 17.55 m                                                      |
| Max. outreach                               | 13.08 m                                                      |
| Breakout force with bucket                  | 8391 daN                                                     |
| Weight and dimensions                       | 0071 duli                                                    |
| Overall length to carriage                  | l11 6.15 m                                                   |
| Length to face of forks                     | 12 6.27 m                                                    |
| Overall width                               | b1 2.36 m                                                    |
|                                             | h17 2.45 m                                                   |
| Overall height                              |                                                              |
| Wheelbase                                   | y 3.07 m                                                     |
| Ground clearance                            | m4 0.37 m                                                    |
| Overall cab width                           | b4 0.89 m                                                    |
| Tilt-up angle                               | a4 12°                                                       |
| Tilt-down angle                             | a5 114°                                                      |
| External turning radius (over tyres)        | Wa1 3.94 m                                                   |
| Unladen weight (with forks)                 | 12650 kg                                                     |
| Overall weight                              | 12400 kg                                                     |
| Tires type                                  | Pneumatic                                                    |
| Standard tires                              | Alliance 400/80 - 24 - 162A8                                 |
| Forks length / width / section              | I / e / s 1200 mm x 125 mm / 50 mm                           |
| Performances                                |                                                              |
| Lifting                                     | 14 s                                                         |
| Lowering                                    | 14 s                                                         |
| Extension                                   | 19 s                                                         |
| Retraction                                  | 15 s                                                         |
| Scoop                                       | 5 s                                                          |
| Dump                                        | 5 s                                                          |
| Engine                                      |                                                              |
| Engine brand                                | Deutz                                                        |
| Engine norm                                 | Stage V                                                      |
| Engine model                                | TCD 3.6                                                      |
| Number of cylinders / Capacity of cylinders | 4 - 3621 cm³                                                 |
| I.C. Engine power rating - Power            | 100 Hp / 75 kW                                               |
| Max. torque / Engine rotation               | 410 Nm @ 1600 rpm                                            |
| Drawbar pull (Laden)                        | 8391 daN                                                     |
| Transmission                                | OJJI dan                                                     |
|                                             | Terrue converter                                             |
| Transmission type                           | Torque converter 4 / 4                                       |
| Number of gears (forward / reverse)         |                                                              |
| Travel speed (laden)                        | 25 km/h                                                      |
| Max. travel speed                           | 24.90 km/h                                                   |
| Parking brake                               | Automatic negative parking brake                             |
| Service brake                               | Oil-immersed multi-discs on front & rear ax                  |
| Hydraulics                                  |                                                              |
| Hydraulic pump type                         | Gear pump                                                    |
| Hydraulic flow / Pressure                   | 167 l/min-270 bar                                            |
| Tank capacities                             |                                                              |
| Engine oil                                  | 10                                                           |
| Hydraulic oil                               | 135 I                                                        |
| Fuel tank                                   | 140                                                          |
| DEF tank capacity                           | 22.60                                                        |
| Noise and vibration                         |                                                              |
| Noise at driving position (LpA)             | 79 dB                                                        |
| Noise to environment (LwA)                  | 106 dB                                                       |
| Vibration on hands/arms                     | < 2.50 m/s²                                                  |
| Miscellaneous                               |                                                              |
| Steering wheels (front / rear)              | 2/2                                                          |
| Drive wheels (front / rear)                 | 2/2                                                          |
| Safety cab homologation                     | ROPS - FOPS level 2 cab                                      |
| Controls                                    | JSM                                                          |
|                                             | 30111                                                        |

## MT 1840 A 100D ST5 S1 - Dimensional drawing