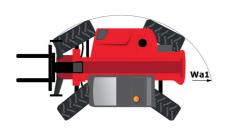

# MT 1840 A 100D ST5 S1

|                                             | MT 1840 A 100D ST5 S1 Created on May 15, 2024 at 10:44:01 Pl |
|---------------------------------------------|--------------------------------------------------------------|
| Capacities                                  | Metric                                                       |
| Max. capacity                               | 4000 kg                                                      |
| Max. lifting height                         | 17.55 m                                                      |
| Max. outreach                               | 13.08 m                                                      |
| Breakout force with bucket                  | 8391 daN                                                     |
| Weight and dimensions                       | 0071 duli                                                    |
| Overall length to carriage                  | l11 6.15 m                                                   |
| Length to face of forks                     | 12 6.27 m                                                    |
| Overall width                               | b1 2.36 m                                                    |
|                                             | h17 2.45 m                                                   |
| Overall height                              |                                                              |
| Wheelbase                                   | y 3.07 m                                                     |
| Ground clearance                            | m4 0.37 m                                                    |
| Overall cab width                           | b4 0.89 m                                                    |
| Tilt-up angle                               | a4 12°                                                       |
| Tilt-down angle                             | a5 114°                                                      |
| External turning radius (over tyres)        | Wa1 3.94 m                                                   |
| Unladen weight (with forks)                 | 12650 kg                                                     |
| Overall weight                              | 12400 kg                                                     |
| Tires type                                  | Pneumatic                                                    |
| Standard tires                              | Alliance 400/80 - 24 - 162A8                                 |
| Forks length / width / section              | I / e / s 1200 mm x 125 mm / 50 mm                           |
| Performances                                |                                                              |
| Lifting                                     | 14 s                                                         |
| Lowering                                    | 14 s                                                         |
| Extension                                   | 19 s                                                         |
| Retraction                                  | 15 s                                                         |
| Scoop                                       | 5 s                                                          |
| Dump                                        | 5 s                                                          |
| Engine                                      |                                                              |
| Engine brand                                | Deutz                                                        |
| Engine norm                                 | Stage V                                                      |
| Engine model                                | TCD 3.6                                                      |
| Number of cylinders / Capacity of cylinders | 4 - 3621 cm³                                                 |
| I.C. Engine power rating - Power            | 100 Hp / 75 kW                                               |
| Max. torque / Engine rotation               | 410 Nm @ 1600 rpm                                            |
| Drawbar pull (Laden)                        | 8391 daN                                                     |
| Transmission                                | OJJI dan                                                     |
|                                             | Terrue converter                                             |
| Transmission type                           | Torque converter 4 / 4                                       |
| Number of gears (forward / reverse)         |                                                              |
| Travel speed (laden)                        | 25 km/h                                                      |
| Max. travel speed                           | 24.90 km/h                                                   |
| Parking brake                               | Automatic negative parking brake                             |
| Service brake                               | Oil-immersed multi-discs on front & rear ax                  |
| Hydraulics                                  |                                                              |
| Hydraulic pump type                         | Gear pump                                                    |
| Hydraulic flow / Pressure                   | 167 l/min-270 bar                                            |
| Tank capacities                             |                                                              |
| Engine oil                                  | 10                                                           |
| Hydraulic oil                               | 135 I                                                        |
| Fuel tank                                   | 140                                                          |
| DEF tank capacity                           | 22.60                                                        |
| Noise and vibration                         |                                                              |
| Noise at driving position (LpA)             | 79 dB                                                        |
| Noise to environment (LwA)                  | 106 dB                                                       |
| Vibration on hands/arms                     | < 2.50 m/s²                                                  |
| Miscellaneous                               |                                                              |
| Steering wheels (front / rear)              | 2/2                                                          |
| Drive wheels (front / rear)                 | 2/2                                                          |
| Safety cab homologation                     | ROPS - FOPS level 2 cab                                      |
| Controls                                    | JSM                                                          |
|                                             | 30111                                                        |

## MT 1840 A 100D ST5 S1 - Dimensional drawing