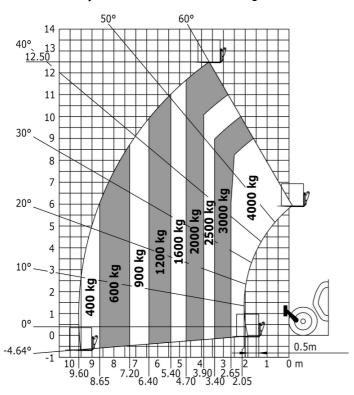

### MT 1840 A 100D ST5 S1 - Load chart

Machine on tyres with forks - with levelling device Metric