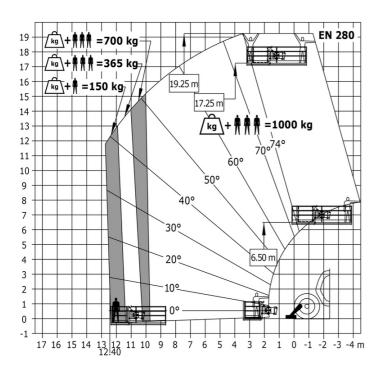

front / rear)              | 2/2                                                          |
| Drive wheels (front / rear)                 | 2/2                                                          |
| Safety cab homologation                     | ROPS - FOPS level 2 cab                                      |
| Controls                                    | JSM                                                          |
|                                             | 30111                                                        |

## MT 1840 A 100D ST5 S1 - Dimensional drawing







### MT 1840 A 100D ST5 S1 - Load chart

Machine on tyres with forks - with levelling device Metric



#### Machine on lowered stabilisers with forks Metric



## Machine on stabilisers with Man basket Metric







#### **Head Office**

B.P. 249 - 430 rue de l'Aubinière 44150 Ancenis Cedex - France Tel: +33 (0)2 40 09 10 11 - Fax: +33 (0)2 40 09 10 97 www.manitou.com



This publication provides a description of the configuration versions and options for Manitou products, which may differ for equipment. The equipment presented in this brochure may be part of a series, as an option, or it may not be available, depending on the versions. Manitou reserves the right, at any time and without notice, to amend the specifications described and represented. The specifications provided do not bind the manufacturer. For more details, please contact your Manitou agent. This is not a contractually binding document. The presentation of the products is not contractually binding. List of specifications non-exh